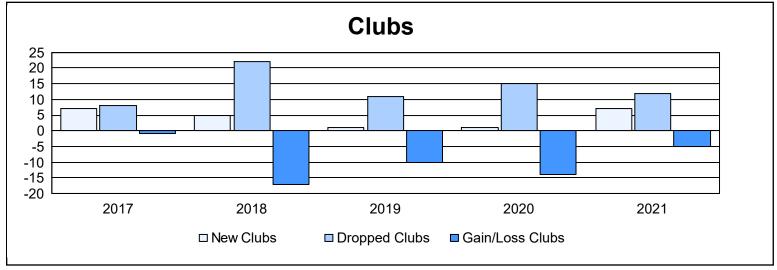

| Year      | New<br>Clubs | Dropped<br>Clubs | Gain/<br>Loss<br>Clubs | New<br>Members | Charter<br>Members | Reinstate<br>Members | Transfer<br>Members | Total<br>Member<br>Added | Total<br>Members<br>Dropped | Gain/<br>Loss<br>Members |
|-----------|--------------|------------------|------------------------|----------------|--------------------|----------------------|---------------------|--------------------------|-----------------------------|--------------------------|
| 2016-2017 | 7            | 8                | -1                     | 1,170          | 190                | 97                   | 61                  | 1,518                    | 1,688                       | -170                     |
| 2017-2018 | 5            | 22               | -17                    | 1,087          | 153                | 80                   | 56                  | 1,376                    | 2,041                       | -665                     |
| 2018-2019 | 1            | 11               | -10                    | 1,077          | 46                 | 97                   | 63                  | 1,283                    | 1,623                       | -340                     |
| 2019-2020 | 1            | 15               | -14                    | 811            | 34                 | 50                   | 48                  | 943                      | 1,580                       | -637                     |
| 2020-2021 | 7            | 12               | -5                     | 709            | 211                | 90                   | 49                  | 1,059                    | 1,592                       | -533                     |
| Average   | 4            | 14               | -9                     | 971            | 127                | 83                   | 55                  | 1,236                    | 1,705                       | -469                     |